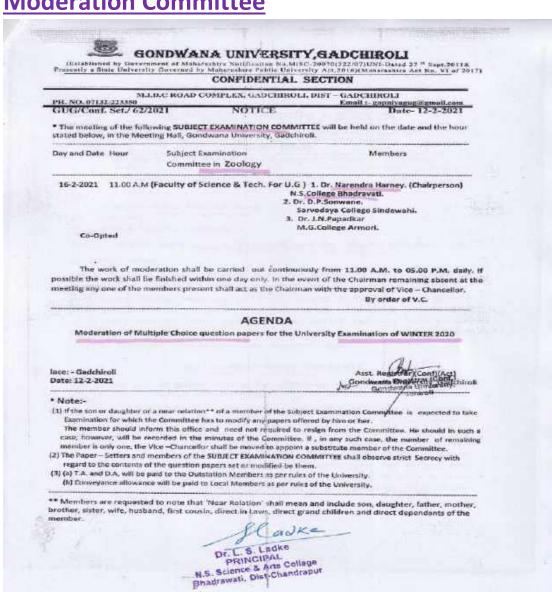

#### CONFIDENTIAL SECTION

M.LD.C ROAD COMPLEX, GADCHIROLI, DIST - GADCHIROLI

PH. NO. 07132-223350

Email :- gopnivagug@gmail.com

GUG/Conf. Set./ 62/2021

Date-12-2-2021

\* The meeting of the following SUBJECT EXAMINATION COMMITTEE will be held on the date and the hour stated below, in the Meeting Hall, Gondwana University, Gadchiroli.

Day and Date Hour

Subject Examination

Members

Committee in Zoology

16-2-2021 11.00 A.M (Faculty of Science & Tech. For P.G.) 1. Dr. Narendra Harney. (Chairperson) N.S. College Bhadravati.

2. Dr. S.R.Sitre. N.S.College Bhadravati. 3. Dr. A.P.Sawane A.N.College Warora.

Co-Opted

The work of moderation shall be carried out continuously from 11.00 A.M. to 05.00 P.M. daily. If possible the work shall be finished within one day only. In the event of the Chairman remaining absent at the meeting any one of the members present shall act as the Chairman with the approval of Vice - Chancellor.

By order of V.C.

#### **AGENDA**

Moderation of Multiple Choice question papers for the University Examination of WINTER 2020

Place: - Gadchiroli Date: - 12-2-2021 Gondward Only