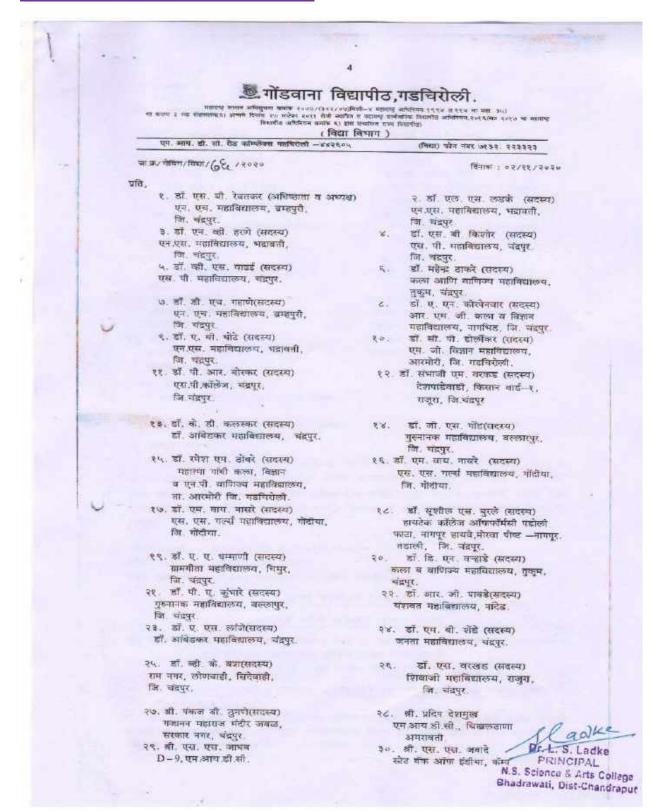

आ.क्र/भीविय/विद्या/ 985 /२०२०

दिनांक ०३ नोव्हेंबर २०२० रोजी विज्ञान व तंत्रज्ञान विद्याशाखेच्या नियमित सभेचे इतिवृत्त. विज्ञान व तंत्रज्ञान विद्याशाखेची (सर्व विज्ञान, गृह—विज्ञान, औषधी निर्माणशास्त्र व अभियात्रिकी) निर्यमित संभा मंगळवार, दिनाकः ०३/११/२०२० रोजी दुपारी १२.०० वाजता webex Meet App या online पदातीने मा. डॉ. एस. वी. रेवतकर, अधिष्ठाता, विज्ञान व तंत्रज्ञान विद्याशाखा यांच्या अध्यक्षतेखाली संपन झाली.

#### संभेळा खाळीळ सन्माननीय सदस्य उपस्थित होते.

| १, डॉ. एस. वी. रेवतकर   | २१, श्री, पंकल थी, दुमणे    |
|-------------------------|-----------------------------|
| २. डॉ. एस. ए. पावडे     | २२. श्री. प्रदिप देशमुख     |
| ३. डॉ. एन. व्ही. हरणे   | २३. श्री. एस. एस. जवादे     |
| ४. डॉ. एस. बी. किशोर    | २४. डॉ. आर. पात्रीकर        |
| ५. डॉ. व्ही, एस. वावई   | २५. डॉ. आर. के. धात्रक      |
| ६. डॉ. महेन्द्र ठाकरे   | २६. डॉ. राडीला शेख          |
| ७. डॉ. डी. एच. गहाणे    | २७. प्रा. वाय. वी. परिहार   |
| ८. डॉ. ए. एन. कोरपेनवार | २८.डॉ. बी. के. खाडे         |
| ९. डॉ. ए. बी. घोटे      | २९. डॉ. एस. जी, अकोजवार     |
| १०.डॉ. सी. पी. डोर्लीकर | ३० प्रा. बी. गांगुली        |
| ११ .धॉ. पी. आर. बोरकर   | ३१. डॉ. व्ही. एस. गोरंटीवार |
| १२.डॉ. संभाजी एम. वरकड  | ३२, डॉ. व्ही. बी. विरूतकार  |
| १३,डॉ. के. डी. कलकार    | ३३.डॉ. एम. थी. शेंड         |
| १४.डॉ. जी. एस. गोंड     | ३४, खाँ, पी. ए. कुंभारे     |
| १५.डॉ. रमेश एम. ठॉबरे   | ३५. प्रा. एन. जे. जानवे     |
| १६ डॉ. एम. वाय. नासरे   |                             |
| १७.डॉ. सुशील एस. बुरले  |                             |
| १८.डॉ. ए. एस. लांजे     |                             |
| १९. डॉ. डि. एन. बन्हाडे |                             |
| २०. डॉ. व्ही. के. बना   |                             |
|                         |                             |