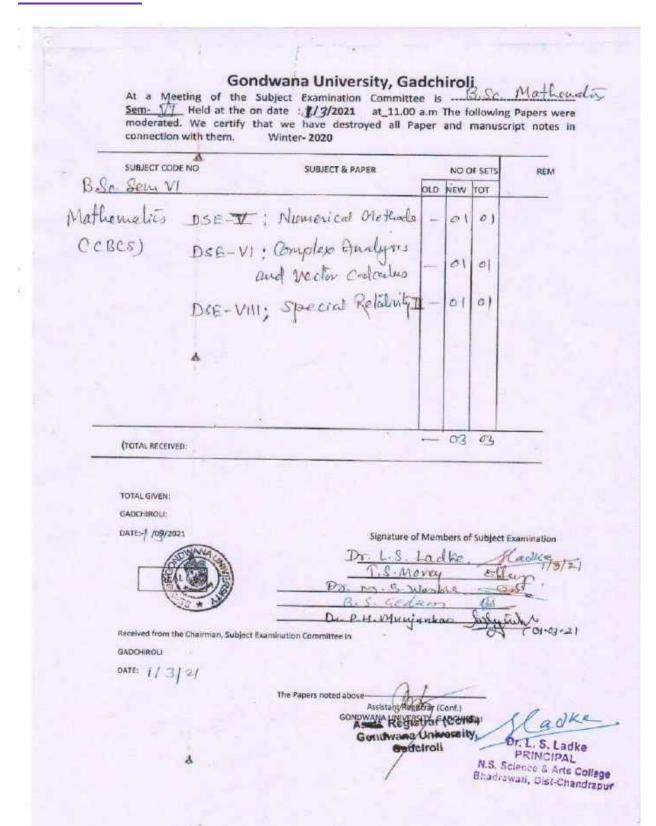

# Dr. A. D. Dahegaonkar- Question Paper Moderation letters

| GON         | DWANA UNIVERSITY, GADCHIROLI                                                                                           |
|-------------|------------------------------------------------------------------------------------------------------------------------|
| (F)         |                                                                                                                        |
|             | Certificate                                                                                                            |
|             |                                                                                                                        |
|             | Dated Gadchiroli the 27/02/2020                                                                                        |
| This is to  | certify that Shri / Smt. Do A-D. Adhegaon Cas                                                                          |
|             | of NaC. COllege has attended the meeting                                                                               |
| of M.Sa. Pa | PPX at the University Office from 12,13,16 &                                                                           |
| to Moden    | of N=S-COI/EAR has attended the meeting  PPX at the University Office from 12,13,16 &  rd Fig.  for confidential work. |
| 23, Mar     | 01-2020                                                                                                                |
|             | <b>1</b>                                                                                                               |
|             | Asstt Registrar (conf.)                                                                                                |
|             | Gendwant Lightweite Gadehiroli                                                                                         |
|             | Gedchlroit.                                                                                                            |
|             | sladke.                                                                                                                |
|             | Dr. L. S. Ladke PRINCIPAL                                                                                              |

# GONDWANA UNIVERSITY, GADCHIROLI CERTIFICATE

Dated Gadchiroli the: @3/12/2021

| This is to certify that Shri/Smt. DY AJGY A            | C0390                         |
|--------------------------------------------------------|-------------------------------|
| Dahegaonkar of N.S. College Bhadha                     | Anas attended the meeting     |
| of Question paper after) at the University Office from | 03/12/2021                    |
| tofor confidential work.                               |                               |
|                                                        | Asstt Registrar (conf.)       |
| Gor                                                    | ndwaria-University Gadchiroli |

# CERTIFICATE

|         | Dated Gadehiroll the OS CS 2020 This is to certify that Shri / Smt. Alay Describ Dakegon/cor |
|---------|----------------------------------------------------------------------------------------------|
| . /     | of NS.C. Rhe drawati has attended the meeting                                                |
| of . F. | Moderation at the University Office from 09/09/2020  O9/09/2020 for confidential work.       |
|         | × 0 1                                                                                        |
|         | Asstt Registyar (conf.) Gondwana University, Gadehiroli                                      |

# GONDWANA UNIVERSITY, GADCHIROLI CERTIFICATE

Dated Gadchiroli the 28/09/2026

| This is to certify that Shri/Smt. Aley Decado Bahegaon box                     | 0.01 |
|--------------------------------------------------------------------------------|------|
| of Nes college Standard has attended the meet                                  | ing  |
| if 12000 Moder office) at the University Office from 21, 22, 12, 28, 29, 34, 2 | 1020 |
| o for confidential work.                                                       |      |
| J. 28911020                                                                    |      |
| Acut Registrer foorf.                                                          |      |